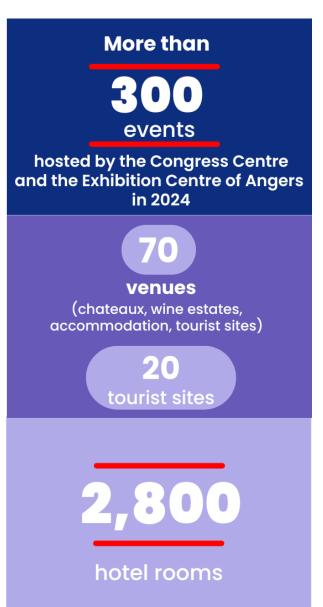

### Who are we?

**Destination Angers** runs **3 venues**: the Convention Centre, the Exhibition centre & the tourist office. **The Convention Centre and the Exhibition Centre** host around 300 domestic & international events year-round. Our staff are expert in organizing a large variety of events: congress, conventions, seminars, exhibitions, workshops, gala dinners, awards ceremonies, BtoB fairs.

# **Accommodation booking service**

Our expert team of professionals is here to help make your life easier when it comes to planning accommodation for your next event! You can choose from **50** hotels and self-catering residences, **2800** rooms. We work closely with hoteliers and thrive to offer the best possible rates. We can also assist you with complimentary services like our **Welcome Programme** or venue sourcing.