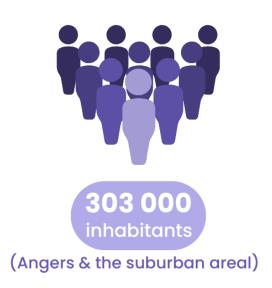

### Angers' local economy

Angers is geared up to business and has an extremely **diverse economy**. It has several fields of excellence and creates a valuable ecosystem for businesses. The city and the surrounding area is renowned for its specialization in **horticulture**. A world congress (IHC) with **2,000** delegates was held in Angers 3 years ago. The area is well known for its high-tech industries, from health and biotechnology to digital or logistics sectors, as well as tourism and the tertiary sector.