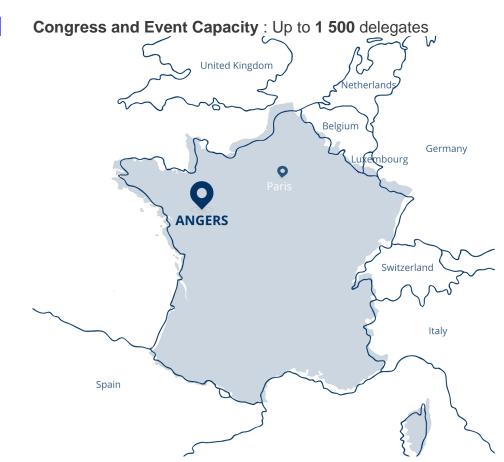

#### 3 minutes

Angers found or type unknown

ANGERS is located South West of Paris. It is easy to get to by direct train:

- only 35 minutes from Nantes
- 90 minutes from Paris
- 2h20 from Roissy Charles de Gaulle airport
- 4h from Lyon & Lille

#### • 4h30 minutes from Strasbourg

The nearest airport is Nantes Atlantique (1 hour away from Angers by car). Around 100 destinations are served by regular and low cost airlines.

Easy road access (motorway A 11, A 85, A 83) and central location in Northwestern France