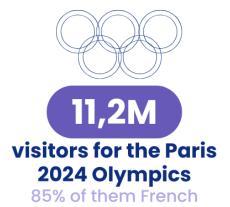

## Paris, where major events become iconic

Throughout the year, the capital is always abuzz with big events: **Paris Air Show**, **Tour de France finish**, **French Open**, **Fashion weeks** ... whether they be cultural, sporting or professional, all receive major coverage and attendance. The **2023 Rugby World Cup** and the **2024 Olympics and Paralympics** left a strong legacy and showed the world the hospitality and professionalism of Paris's tourism industry.