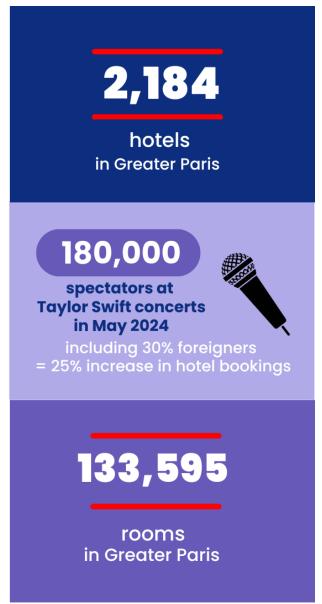

## A thriving accommodation sector

Over **2,000 hotels** account for **136,000 rooms** in Greater Paris, including **438 hotels** awarded a **GreenKey** in 2025, a strong movement leading the accommodation towards a more sustainable footprint.