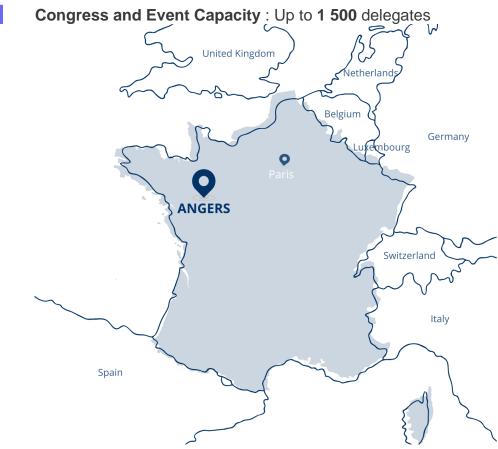

#### 3 minutes

Angersfound or type unknown

ANGERS is located South West of Paris. It is easy to get to by direct train:

- only 35 minutes from Nantes
- 90 minutes from Paris
- 2h20 from Roissy Charles de Gaulle airport
- 4h from Lyon & Lille

#### • 4h30 minutes from Strasbourg

The nearest airport is Nantes Atlantique (1 hour away from Angers by car). Around 100 destinations are served by regular and low cost airlines.

Easy road access (motorway A 11, A 85, A 83) and central location in Northwestern France