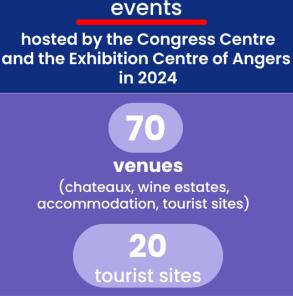

#### Who are we?

**Destination Angers** runs **3 venues**: the Convention Centre, the Exhibition centre & the tourist office. **The Convention Centre and the Exhibition Centre** host around 300 domestic & international events year-round. Our staff are expert in organizing a large variety of events: congress, conventions, seminars, exhibitions, workshops, gala dinners, awards ceremonies, BtoB fairs.